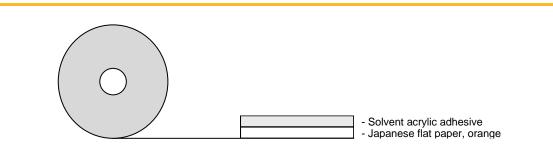

# **GENERAL INFORMATION**

Jupiter 1050 is a single sided premium masking tape. It is a waterproof masking tape for car or building painting and repairing.

0,87mm thick

CONSTRUCTION

- Acrylic adhesive
- Good adhesion to many surfaces
- UV resistance up to 4 months

#### Physical Data:

| Adhesive:    | Solvent acrylic adhesive                   |
|--------------|--------------------------------------------|
| Backing:     | 81g/m <sup>2</sup> saturated crepe paper   |
| Thickness:   | 0,130mm (backing + adhesive)               |
| Liner:       | -                                          |
| Colour:      | Orange                                     |
| Shelf life*: | 12 months UV resistance 4 months           |
| Storage:     | Good storage conditions are in room        |
|              | temperature. Not recommended for direct    |
|              | exposure to sunlight or ultraviolet light. |